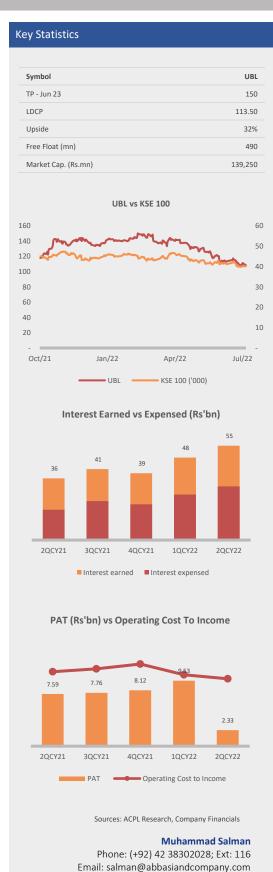

The company has posted a net interest income of Rs45.106bn against Rs35.089bn in SPLY, recording a growth of 28.5% YoY. We note that this increase is attributed to the increased interest earned.

Non-interest income has increased by 28.6% YoY to Rs14.701bn as compared to Rs11.429bn during SPLY, mainly due to the increase in other income and foreign exchange income which has grown by 142.7% YoY and 286.3% YoY respectively.

Furthermore, the operating cost to income ratio has decreased to 39.2% as compared to 43.3% during SPLY. Moreover, the effective taxation has jumped to 87% as compared to 45% SPLY due to super tax imposed by the government.

| Rupees' millions         | 2QCY22  | 1QCY21         | YoY             | 1HCY22  | 1HCY21  | YoY      |
|--------------------------|---------|----------------|-----------------|---------|---------|----------|
| Interest earned          | 54,891  | 35,925         | 52.8% ▲         | 102,847 | 67,751  | 51.8% ▲  |
| Interest expensed        | -31,259 | -17,694        | 76.7% ▲         | -57,742 | -32,662 | 76.8% ▲  |
| Net Interest Income      | 23,633  | 18,231         | 29.6% ▲         | 45,106  | 35,089  | 28.5% ▲  |
|                          |         |                |                 |         |         |          |
| Non-Interest Income      | 7,921   | 5,646          | 40.3% ▲         | 14,701  | 11,429  | 28.6% ▲  |
|                          |         |                |                 |         |         |          |
| Operating expenses       | -12,361 | -10,346        | 19.5% ▲         | -24,089 | -20,199 | 19.3% ▲  |
| Workers' Welfare Fund    | -374    | -272           | 37.5% ▲         | -700    | -517    | 35.3% ▲  |
| Other charges            | -10     | -15            | 30.9% ▼         | -16     | -39     | 59.6% ▼  |
| Profit Before Provisions | 18,807  | 13,244         | 42.0% ▲         | 35,002  | 25,763  | 35.9% ▲  |
| Provisions               | -418    | 441            | 194.8% ▼        | -766    | 87      | 976.2% ▼ |
| Profit Before Taxation   | 18,389  | 13,685         | 34.4% ▲         | 34,236  | 25,850  | 32.4% ▲  |
| Taxation                 | -16,055 | -6,093         | 163.5% ▲        | -22,374 | -10,853 | 106.2% ▲ |
| Profit After Taxation    | 2,334   | 7,593          | 69.3% ▼         | 11,862  | 14,997  | 20.9% ▼  |
|                          | Closing | Period: 17 Aug | g 2022 to 19 Au | ıg 2022 |         |          |
| Earnings Per Share       | 1.91    | 6.20           | 69.3% ▼         | 9.69    | 12.25   | 20.9% ▼  |
| Dividend                 | 4.00    | 4.00           | -               | 9.00    | 8.00    | 12.5% ▲  |
| Bonus                    | 0%      | 0%             |                 | 0%      | 0%      |          |
|                          |         |                |                 |         |         |          |
| Operating Cost to Income | -39.2%  | -43.3%         | 4.2% ▼          | -40.3%  | -43.4%  | 3.1% ▼   |
| Effective Taxation       | -87.3%  | -44.5%         | 42.8% ▲         | -65.4%  | -42.0%  | 23.4% 🛦  |